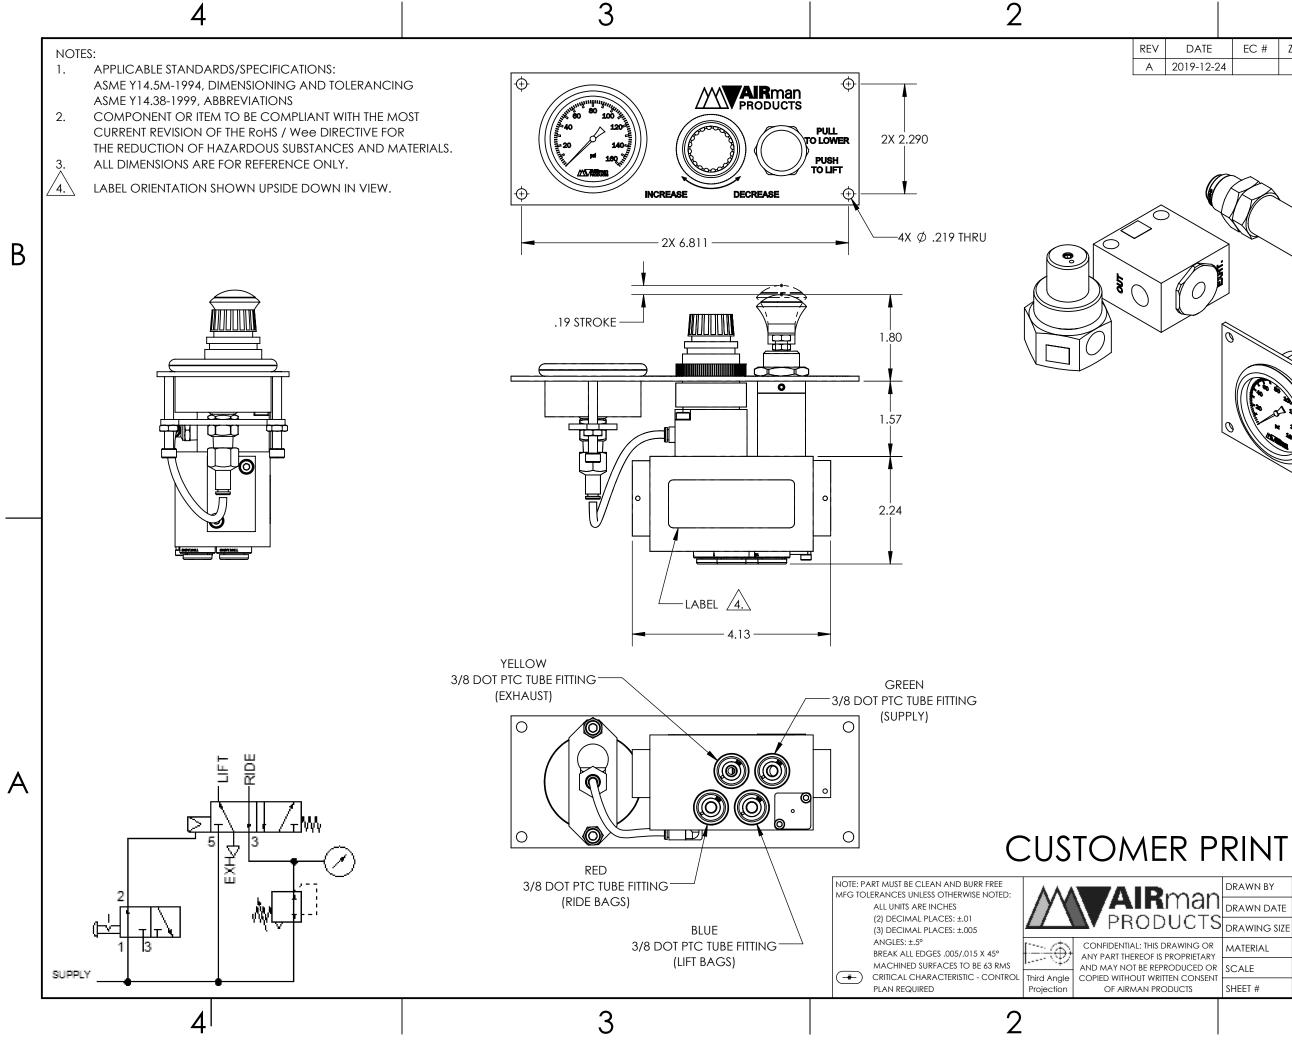

В

А

|    | FUNCTION    |                                 | AIR CONTROL KIT FOR LIFT AXLE<br>WITH REGULATED RIDE, NON-<br>STEERABLE INSIDE MOUNTED (NSI) |  |
|----|-------------|---------------------------------|----------------------------------------------------------------------------------------------|--|
|    | MECHANIC    | AL MATERIALS                    | ALUMINUM BODY & NYLON<br>KNOB                                                                |  |
|    | SEALS       |                                 | LOW TEMP. NITRILE AND LOW<br>COMP. SET POLYURETHANE                                          |  |
|    | FASTENERS   |                                 | STAINLESS STEEL                                                                              |  |
|    | MTG STYLE   |                                 | INSIDE BRACKET MOUNT                                                                         |  |
|    | ASSY LUBRIC | CATION                          | HEAVY TRANSPORT SILICONE<br>N/A<br>-40 TO 180°F                                              |  |
|    | FLOW        |                                 |                                                                                              |  |
|    | TEMP        |                                 |                                                                                              |  |
|    | FILTRATION  |                                 | 40 MICRON RECOMMENDED                                                                        |  |
|    | SYSTEM LUB  | RICATION REQ'D                  | N/A                                                                                          |  |
|    | PRESSURE RA | NGE                             | MIN: 60 PSI MAX: 150 PSI                                                                     |  |
|    | LEAK        |                                 | MAX: 30 SCCM                                                                                 |  |
|    | ELECTRICAL  | VOLTAGE                         | N/A                                                                                          |  |
|    | CURRENT     |                                 | N/A                                                                                          |  |
|    | NR          | DESCRIPTION                     |                                                                                              |  |
| 20 | 19-12-24    | VALVE ASSY, (NSI) LIFT AXLE KIT |                                                                                              |  |
|    | В           |                                 |                                                                                              |  |
| SE | e notes     | PA                              | ART NUMBER                                                                                   |  |
|    | 1:2         | B2400-B03 (NSI)                 |                                                                                              |  |
|    | 1 OF 1      |                                 |                                                                                              |  |

| -               |              |        | CURRENT  |                                 | N/A       |
|-----------------|--------------|--------|----------|---------------------------------|-----------|
| 20              | DRAWN BY     | NR     |          | DESCRIPTION                     |           |
| an              | DRAWN DATE   | 20     | 19-12-24 | VALVE ASSY, (NSI) LIFT AXLE KIT |           |
| IS              | DRAWING SIZE | В      |          | VALVE ASST, (NSI) LIFT AALE NI  |           |
| IG OR<br>IETARY | MATERIAL     | SE     | e notes  | PA                              | RT NUMBER |
| CED OR          | SCALE        |        | 1:2      | DO                              |           |
| S               | SHEET #      | 1 OF 1 |          | B2400-B03 (NSI)                 |           |
|                 |              |        |          |                                 |           |