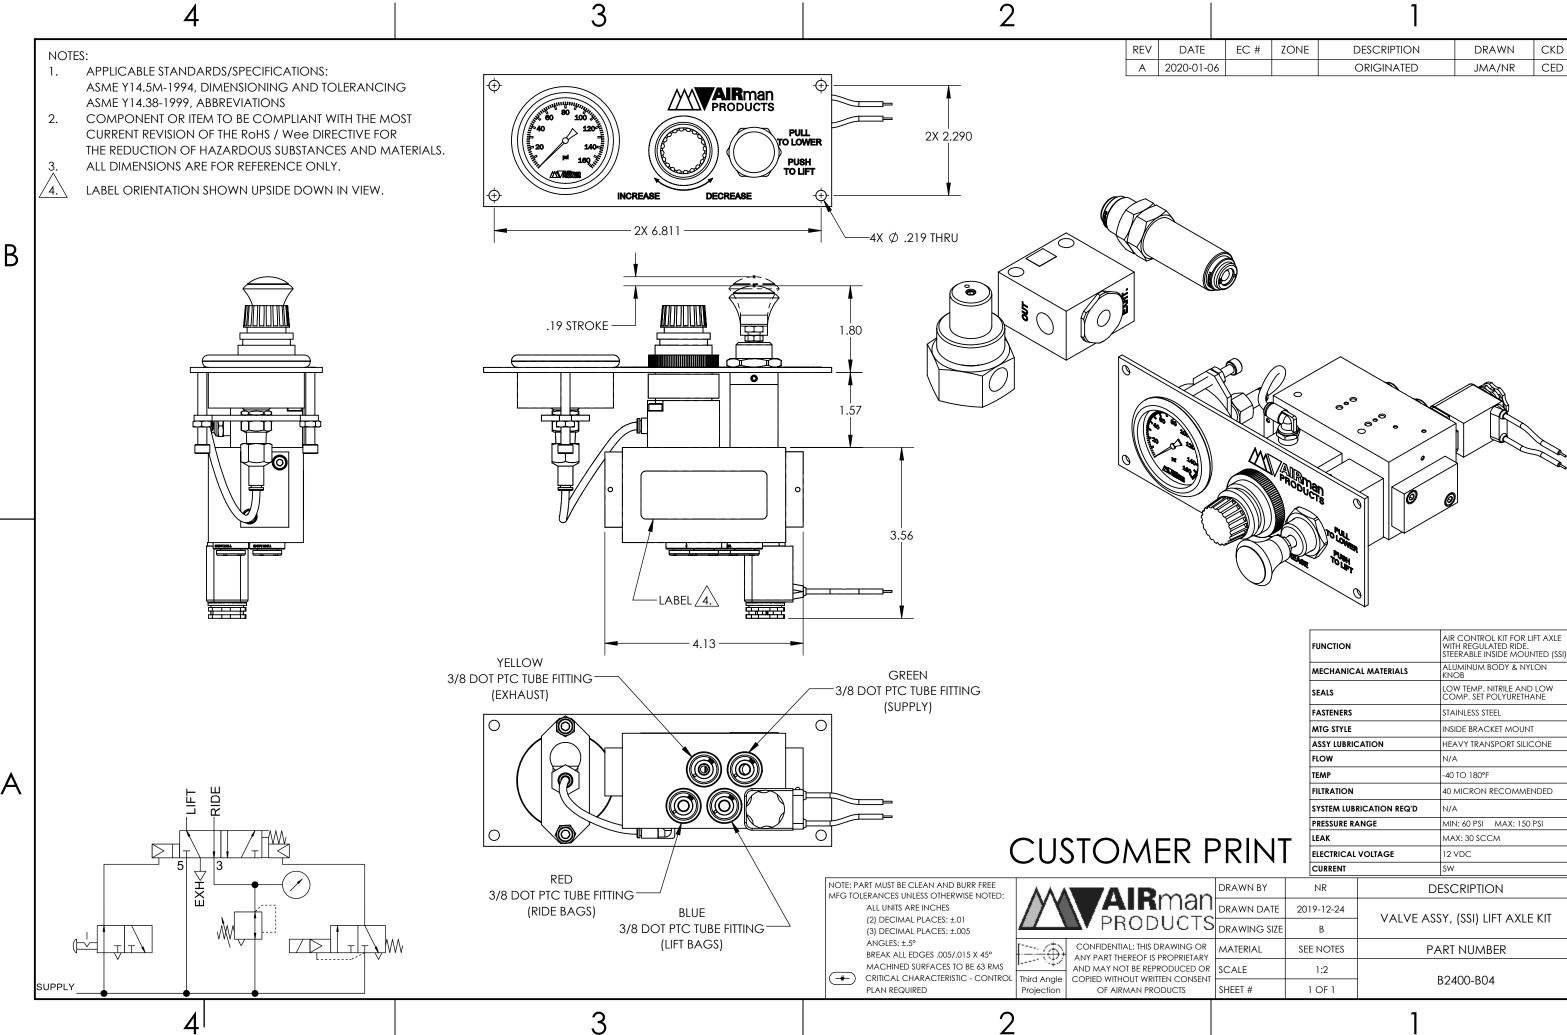

Α

| DATE    | EC # | ZONE | DESCRIPTION | DRAWN  | CKD |
|---------|------|------|-------------|--------|-----|
| 0-01-06 |      |      | ORIGINATED  | JMA/NR | CED |

|    | FUNCTION             |                                 | AIR CONTROL KIT FOR LIFT AXLE<br>WITH REGULATED RIDE.<br>STEERABLE INSIDE MOUNTED (SSI) |  |
|----|----------------------|---------------------------------|-----------------------------------------------------------------------------------------|--|
|    | MECHANICAL MATERIALS |                                 | ALUMINUM BODY & NYLON<br>KNOB                                                           |  |
|    | SEALS                |                                 | LOW TEMP. NITRILE AND LOW COMP. SET POLYURETHANE                                        |  |
|    | FASTENERS            |                                 | STAINLESS STEEL                                                                         |  |
|    | MTG STYLE            |                                 | INSIDE BRACKET MOUNT                                                                    |  |
|    | ASSY LUBRICATION     |                                 | HEAVY TRANSPORT SILICONE                                                                |  |
|    | FLOW                 |                                 | N/A                                                                                     |  |
|    | TEMP                 |                                 | -40 TO 180°F                                                                            |  |
|    | FILTRATION           |                                 | 40 MICRON RECOMMENDED                                                                   |  |
|    | SYSTEM LUB           | RICATION REQ'D                  | N/A                                                                                     |  |
|    | PRESSURE RA          | NGE                             | MIN: 60 PSI MAX: 150 PSI                                                                |  |
|    | LEAK                 |                                 | MAX: 30 SCCM                                                                            |  |
|    | ELECTRICAL           | VOLTAGE                         | 12 VDC                                                                                  |  |
|    | CURRENT              |                                 | 5W                                                                                      |  |
|    | NR C                 |                                 | escription                                                                              |  |
| 20 | 19-12-24             | VALVE ASSY, (SSI) LIFT AXLE KIT |                                                                                         |  |
|    | В                    |                                 |                                                                                         |  |
| SE | e notes              | PART NUMBER                     |                                                                                         |  |
|    | 1:2                  | B2400-B04                       |                                                                                         |  |
|    | 1 OF 1               |                                 |                                                                                         |  |

| an<br>CTS                                   | DRAWN BY     | NR         | DESCRIPTION                   |
|---------------------------------------------|--------------|------------|-------------------------------|
|                                             | DRAWN DATE   | 2019-12-24 | VALVE ASSY, (SSI) LIFT AXLE K |
|                                             | DRAWING SIZE | В          |                               |
| NG OR<br>RIETARY<br>CED OR<br>CONSENT<br>IS | MATERIAL     | SEE NOTES  | PART NUMBER                   |
|                                             | SCALE        | 1:2        |                               |
|                                             | SHEET #      | 1 OF 1     | B2400-B04                     |
|                                             |              |            |                               |